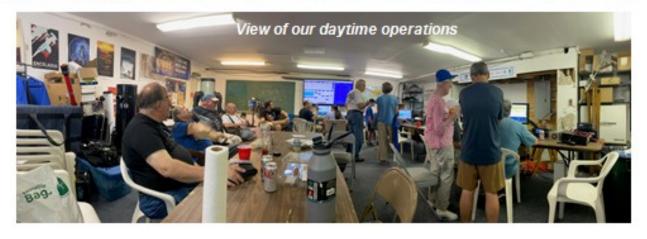

Members of the Westport Astro ARC, Greater Fairfield Am Radio Assn. and the Housatonic ARC operated K1WAS in the 2024 Field Day.

We operated 3D CT.

Assisting our effort was Steve K1RF, David KB1LTW, Jeff KB1LZ, Gary WE1M, Dave N1DPD, Marilyn NU7T, Dan N3DAW, Jim W1RAZ, Jim KC1RBG, Douglas WA1SFH, Jon W1CU, Tom AC1CK, Martin K1MGD, Ben KC1UXZ and Tom N1UNT.