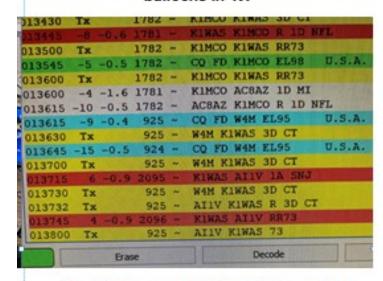

David KB1LTW explains NASA Solar Eclipse balloons in TX

SSB Station

Jon Al1V on vacation in SNJ contacts K1WAS on FT8

Steve K1RF and Dave N1DPD take a well deserved rest

FT8 Station

A visitor named lan

Larry AB1JC