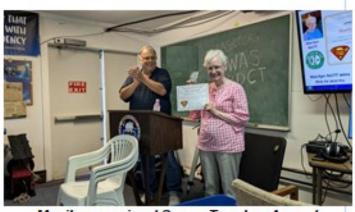

This was 16 operators plus the 5 without call signs totals to 21 operators.

Operators having fun

David N1DPD & Jon W1CU

Gary WE1M

Jim W1RAZ and Jim KC1RBG

Marilyn received Super Teacher Award

Lunch Time

Steve K1RF received Contest Kraken Award

#### **Club Awards presented.... And the Winners are:**

Sam W1SMF – Most Valuable Ham at Winter Field Day 2024

Steve K1RF - Contest Kraken Award Winer Field Day 2024

Jeff KC1UER - First Contact Award

Marilyn NU7T - Super Teacher Award