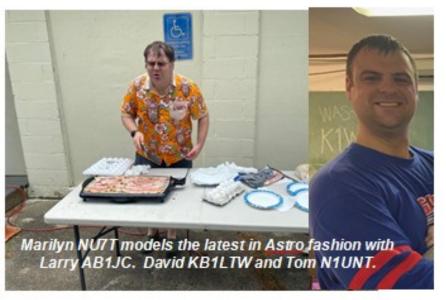

David KB1LTW explains NASA Solar Eclipse balloons in TX

SSB Station

Jon Al1V on vacation in SNJ contacts K1WAS on FT8

Steve K1RF and Dave N1DPD take a well deserved rest

FT8 Station

A visitor named lan

Larry AB1JC