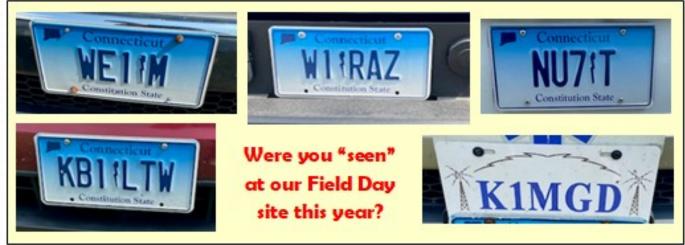

Members of the Westport Astro ARC, Greater Fairfield Am Radio Assn. and the Housatonic ARC operated K1WAS in the 2024 Field Day.

We operated 3D CT.

Assisting our effort was Steve K1RF, David KB1LTW, Jeff KB1LZ, Gary WE1M, Dave N1DPD, Marilyn NU7T, Dan N3DAW, Jim W1RAZ, Jim KC1RBG, Douglas WA1SFH, Jon W1CU, Tom AC1CK, Martin K1MGD, Ben KC1UXZ and Tom N1UNT.