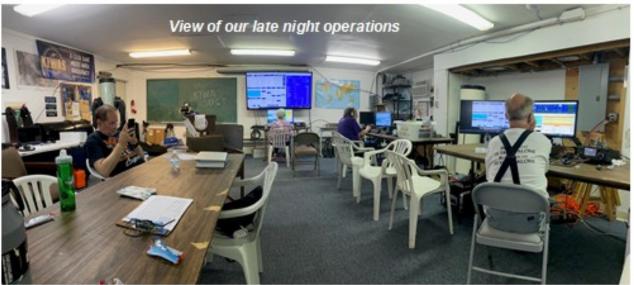

Members of the Westport Astro ARC, Greater Fairfield Am Radio Assn. and the Housatonic ARC operated K1WAS in the 2024 Field Day.

We operated 3D CT.

Assisting our effort was Steve K1RF, David KB1LTW, Jeff KB1LZ, Gary WE1M, Dave N1DPD, Marilyn NU7T, Dan N3DAW, Jim W1RAZ, Jim KC1RBG, Douglas WA1SFH, Jon W1CU, Tom AC1CK, Martin K1MGD, Ben KC1UXZ and Tom N1UNT.