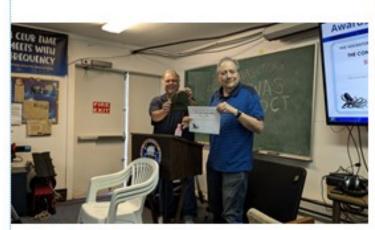

This was 16 operators plus the 5 without call signs totals to 21 operators.

Operators having fun

David N1DPD & Jon W1CU

Gary WE1M

Jim W1RAZ and Jim KC1RBG

Marilyn received Super Teacher Award

Lunch Time

Steve K1RF received Contest Kraken Award

#### **Club Awards presented.... And the Winners are:**

Sam W1SMF – Most Valuable Ham at Winter Field Day 2024

Steve K1RF - Contest Kraken Award Winer Field Day 2024

Jeff KC1UER - First Contact Award

Marilyn NU7T - Super Teacher Award