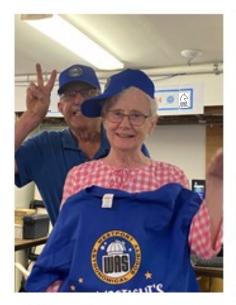

This was 16 operators plus the 5 without call signs totals to 21 operators.

Operators having fun

David N1DPD & Jon W1CU

Gary WE1M

Jim W1RAZ and Jim KC1RBG

Marilyn received Super Teacher Award

Lunch Time

Steve K1RF received Contest Kraken Award

#### **Club Awards presented.... And the Winners are:**

Sam W1SMF – Most Valuable Ham at Winter Field Day 2024

Steve K1RF - Contest Kraken Award Winer Field Day 2024

Jeff KC1UER - First Contact Award

Marilyn NU7T - Super Teacher Award